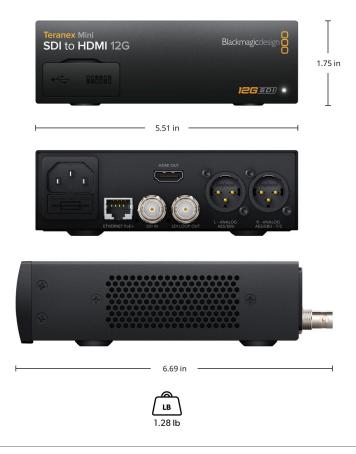

ftware upgrade via USB or Ethernet.

## Internal Software Upgrade

Via included updater application.

## **Operating Systems**



Mac 10.15 Catalina, Mac 11.1 Big Sur or later.



Windows 10, 64-bit.

## **Settings Control**

#### **Basic Settings Control**

Mini Switches, USB and Ethernet via free software utility.

#### **Optional Front Panel Control**

Front mounted Smart Panel with LCD, rotary knob and six settings buttons.

## Power Requirements

#### **Power Supply**

1 x built in international AC power supply with IEC C14 inlet. IEC Power cable required. 100 - 240V AC Input.

#### **Power Over Ethernet**

Can be powered via 48V DC using PoE+ (power over ethernet).

#### **Power Consumption**

16 Watts

## **Operational Voltage Range**

100 - 240V AC

## **Physical Specifications**



# **Environmental Specifications**

| Operating Temperature     | Storage Temperature         | Relative Humidity        |
|---------------------------|-----------------------------|--------------------------|
| 0° to 40°C (32° to 104°F) | -20° to 60°C (-4° to 140°F) | 0% to 90% non-condensing |

## What's Included

Teranex Mini SDI to HDMI 12G Welcome wallet with QR code for software download

## Warranty

3 year Limited Manufacturer's Warranty.

| uties, but excludes sales tax and shipping costs. This website uses remarketing services to advertise on third party websites to previous visitors to our site. You ca pt out at any time by changing cookie settings. Privacy Policy |                |  |  |  |  |
|----------------------------------------------------------------------------------