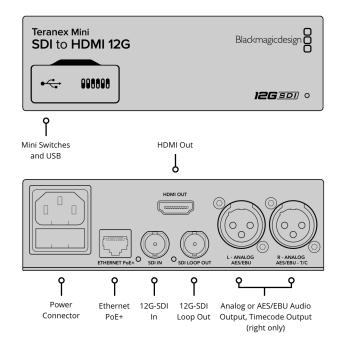

#### Connections

#### **SDI Video Inputs**

1 x 12G-SDI SD/HD/2K/4K auto switching.

### **SDI Video Outputs**

1 x 12G-SDI loop output.

#### **HDMI Video Outputs**

1 x HDMI 2.0 type A connector with support for 2160p60.

#### **Analog Audio Outputs**

2 channels professional balanced analog audio via XLR connectors. Right XLR can be configured for Timecode output.

#### **Digital Audio Outputs**

4 channels professional  $110\Omega$  balanced digital audio via XLR connectors. Right XLR can be configured for Timecode output.

#### **Updates and Configuration**

USB or Ethernet.